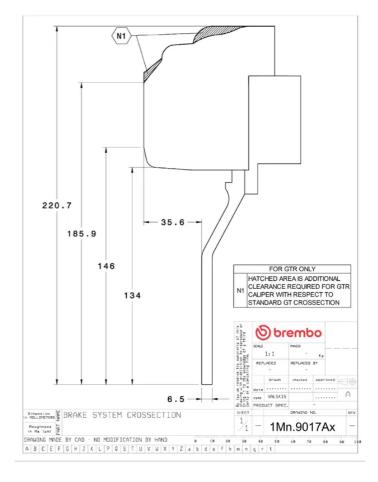

## **Technical specifications**

Axle Diameter Thickness (TH)

Front 380 mm 32 mm

Caliper pistons Disc type Caliper type

6 2 pieces Monoblock

**COMPATIBLE VEHICLES**