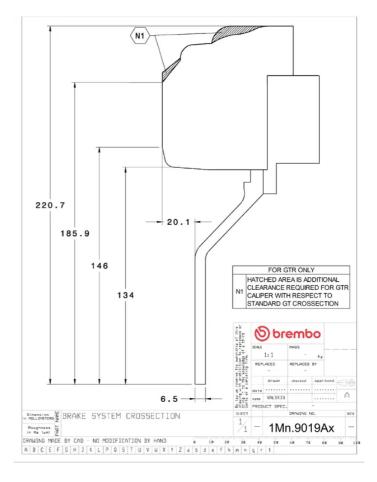

## **Technical specifications**

Axle Diameter Thickness (TH)

Front 380 mm 32 mm

Caliper pistons Disc type Caliper type

6 2 pieces Monoblock

**COMPATIBLE VEHICLES**