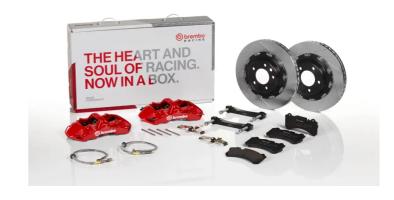

## UPGRADE GT KIT 1M2.9019A\_

## The 1M2.9019A\_ GT kit is synonymous with superior performance

Complete braking systems, comprising components derived from the world of motorsports and offering unrivalled levels of technology on the market. They feature aluminium radial-mounted fixed calipers, with opposing pistons. Depending on the type of system and the required performance level, the calipers can either be in two-parts, monoblock or even monoblock machined from solid billet metal. The uprated brake discs can be integral (one-piece) or composite, drilled or slotted.

## **Technical specifications**

Axle Diameter Thickness (TH)

Front 380 mm 32 mm

Caliper pistons Disc type Caliper type

6 2 pieces Monoblock

**COMPATIBLE VEHICLES**