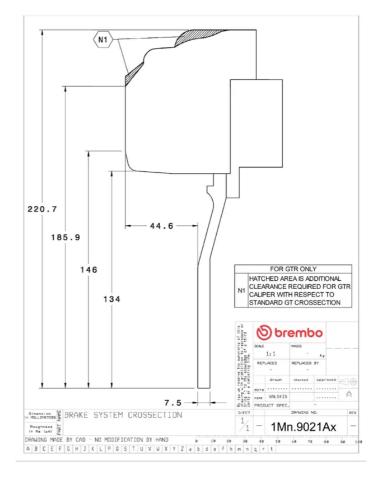

## **Technical specifications**

Axle Diameter Thickness (TH)

Front 380 mm 32 mm

Caliper pistons Disc type Caliper type

6 2 pieces Monoblock

**COMPATIBLE VEHICLES**