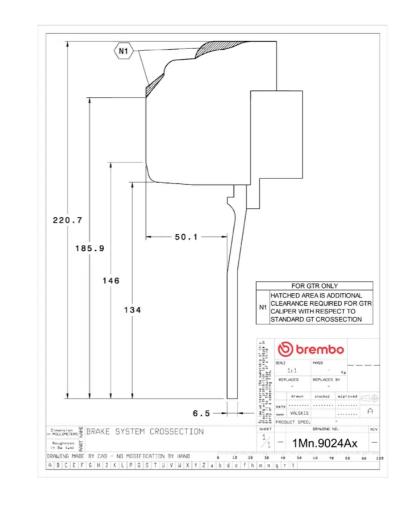

## () brembo

## UPGRADE GT KIT 1M2.9024A\_

The 1M2.9024A\_ GT kit is synonymous with superior performance

Complete braking systems, comprising components derived from the world of motorsports and offering unrivalled levels of technology on the market. They feature aluminium radial-mounted fixed calipers, with opposing pistons. Depending on the type of system and the required performance level, the calipers can either be in two-parts, monoblock or even monoblock machined from solid billet metal. The uprated brake discs can be integral (one-piece) or composite, drilled or slotted.

- Brembo quality
- Safety
- Performance
- Comfort
- Sports driving
- Sporty look

Available in 4 colours

1M2.9024A1

1M2.9024A2

1M2.9024A3

1M2.9024A5





## **Technical specifications**





**COMPATIBLE VEHICLES**