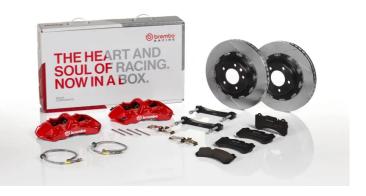

## UPGRADE GT KIT 1M2.9024A\_

The 1M2.9024A\_ GT kit is synonymous with superior performance

Complete braking systems, comprising components derived from the world of motorsports and offering unrivalled levels of technology on the market. They feature aluminium radial-mounted fixed calipers, with opposing pistons. Depending on the type of system and the required performance level, the calipers can either be in two-parts, monoblock or even monoblock machined from solid billet metal. The uprated brake discs can be integral (one-piece) or composite, drilled or slotted.

- Brembo quality
- Safety
- Performance
- Comfort
- Sports driving
- Sporty look

Available in 4 colours

1M2.9024A1

1M2.9024A2

1M2.9024A3

1M2.9024A5