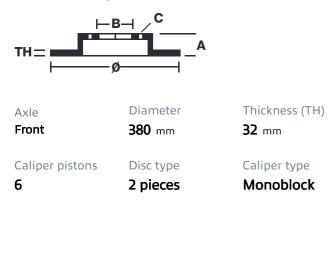

## () brembo

## UPGRADE GT KIT 1M2.9024A\_

The 1M2.9024A\_ GT kit is synonymous with superior performance

Complete braking systems, comprising components derived from the world of motorsports and offering unrivalled levels of technology on the market. They feature aluminium radial-mounted fixed calipers, with opposing pistons. Depending on the type of system and the required performance level, the calipers can either be in two-parts, monoblock or even monoblock machined from solid billet metal. The uprated brake discs can be integral (one-piece) or composite, drilled or slotted.

- Brembo quality
- Safety
- Performance
- Comfort
- Sports driving
- Sporty look

Available in 4 colours

1M2.9024A1

1M2.9024A2

1M2.9024A3

1M2.9024A5





## **Technical specifications**





**COMPATIBLE VEHICLES**