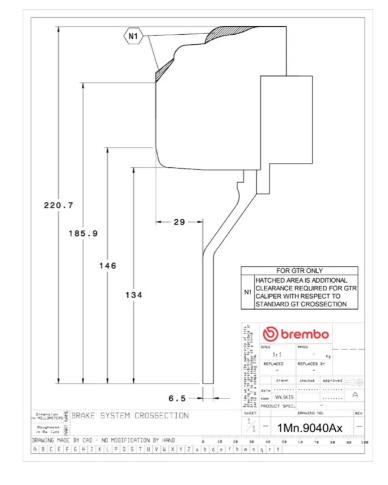

## **Technical specifications**

Axle Diameter Thickness (TH)

Front 380 mm 32 mm

Caliper pistons Disc type Caliper type

6 2 pieces Monoblock

**COMPATIBLE VEHICLES**