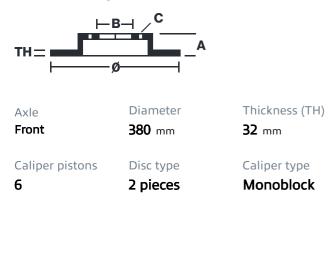

## () brembo

## UPGRADE GT KIT 1M2.9059A\_

The 1M2.9059A\_ GT kit is synonymous with superior performance

Complete braking systems, comprising components derived from the world of motorsports and offering unrivalled levels of technology on the market. They feature aluminium radial-mounted fixed calipers, with opposing pistons. Depending on the type of system and the required performance level, the calipers can either be in two-parts, monoblock or even monoblock machined from solid billet metal. The uprated brake discs can be integral (one-piece) or composite, drilled or slotted.

- ✓ Brembo quality
- Safety
- Performance
- Comfort
- Sports driving
- Sporty look

Available in 4 colours

1M2.9059A1

1M2.9059A2

1M2.9059A3

1M2.9059A5





## **Technical specifications**





**COMPATIBLE VEHICLES**