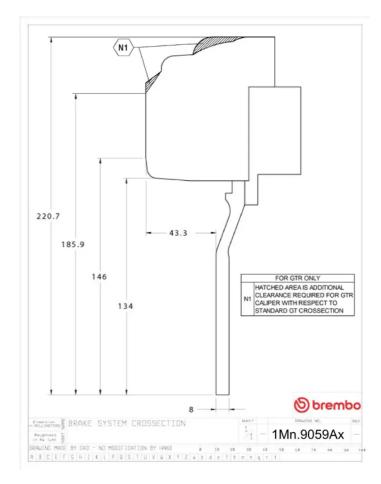

## () brembo

## UPGRADE GT KIT 1M2.9059A\_

The 1M2.9059A\_ GT kit is synonymous with superior performance

Complete braking systems, comprising components derived from the world of motorsports and offering unrivalled levels of technology on the market. They feature aluminium radial-mounted fixed calipers, with opposing pistons. Depending on the type of system and the required performance level, the calipers can either be in two-parts, monoblock or even monoblock machined from solid billet metal. The uprated brake discs can be integral (one-piece) or composite, drilled or slotted.

- ✓ Brembo quality
- Safety
- Performance
- Comfort
- Sports driving
- Sporty look

Available in 4 colours

1M2.9059A1

1M2.9059A2

1M2.9059A3

1M2.9059A5





## **Technical specifications**





**COMPATIBLE VEHICLES**