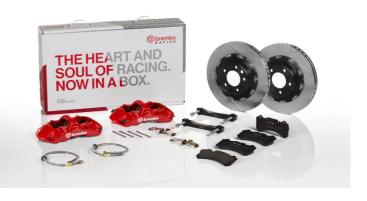

## UPGRADE GT KIT 1M2.9059A\_

The 1M2.9059A\_ GT kit is synonymous with superior performance

Complete braking systems, comprising components derived from the world of motorsports and offering unrivalled levels of technology on the market. They feature aluminium radial-mounted fixed calipers, with opposing pistons. Depending on the type of system and the required performance level, the calipers can either be in two-parts, monoblock or even monoblock machined from solid billet metal. The uprated brake discs can be integral (one-piece) or composite, drilled or slotted.

- ✓ Brembo quality
- Safety
- Performance
- Comfort
- Sports driving
- Sporty look

Available in 4 colours

1M2.9059A1

1M2.9059A2

1M2.9059A3

1M2.9059A5