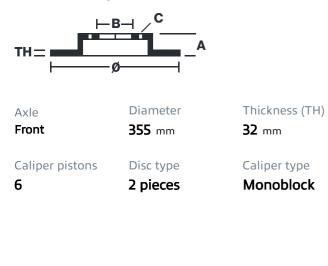

## () brembo

## UPGRADE GT KIT 1M3.8021A\_

The 1M3.8021A\_ GT kit is synonymous with superior performance

Complete braking systems, comprising components derived from the world of motorsports and offering unrivalled levels of technology on the market. They feature aluminium radial-mounted fixed calipers, with opposing pistons. Depending on the type of system and the required performance level, the calipers can either be in two-parts, monoblock or even monoblock machined from solid billet metal. The uprated brake discs can be integral (one-piece) or composite, drilled or slotted.

- Brembo quality
- Safety
- Performance
- Comfort
- Sports driving
- Sporty look

Available in 4 colours

1M3.8021A1

1M3.8021A2

1M3.8021A3

1M3.8021A5





## **Technical specifications**





**COMPATIBLE VEHICLES**