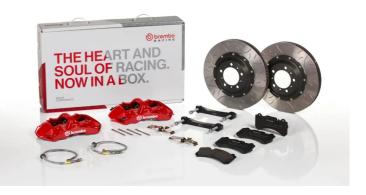

## UPGRADE GT KIT 1M3.8021A\_

The 1M3.8021A\_ GT kit is synonymous with superior performance

Complete braking systems, comprising components derived from the world of motorsports and offering unrivalled levels of technology on the market. They feature aluminium radial-mounted fixed calipers, with opposing pistons. Depending on the type of system and the required performance level, the calipers can either be in two-parts, monoblock or even monoblock machined from solid billet metal. The uprated brake discs can be integral (one-piece) or composite, drilled or slotted.

- Brembo quality
- Safety
- Performance
- Comfort
- Sports driving
- Sporty look

Available in 4 colours

1M3.8021A1

1M3.8021A2

1M3.8021A3

1M3.8021A5