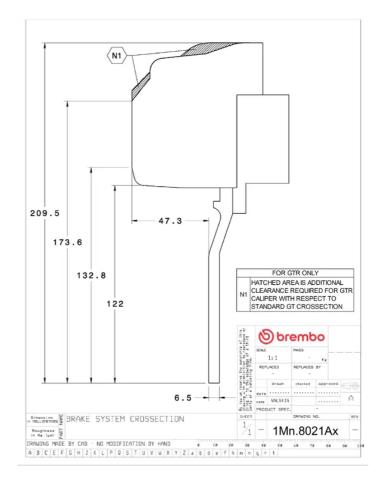

## () brembo

## UPGRADE GT KIT 1M3.8021A\_

The 1M3.8021A\_ GT kit is synonymous with superior performance

Complete braking systems, comprising components derived from the world of motorsports and offering unrivalled levels of technology on the market. They feature aluminium radial-mounted fixed calipers, with opposing pistons. Depending on the type of system and the required performance level, the calipers can either be in two-parts, monoblock or even monoblock machined from solid billet metal. The uprated brake discs can be integral (one-piece) or composite, drilled or slotted.

- Brembo quality
- Safety
- Performance
- Comfort
- Sports driving
- Sporty look

Available in 4 colours

1M3.8021A1

1M3.8021A2

1M3.8021A3

1M3.8021A5





## **Technical specifications**





**COMPATIBLE VEHICLES**