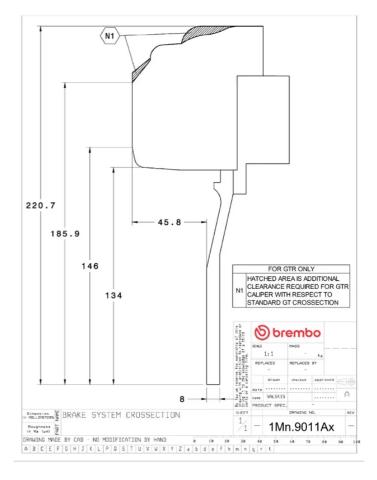

## **Technical specifications**

Axle Diameter Thickness (TH)

Front 380 mm 32 mm

Caliper pistons Disc type Caliper type

6 2 pieces Monoblock

**COMPATIBLE VEHICLES**