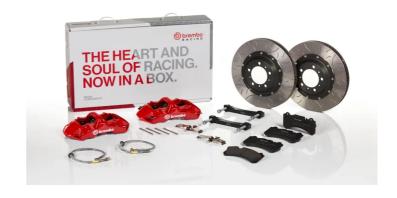

## UPGRADE GT KIT 1M3.9011A\_

## The 1M3.9011A\_ GT kit is synonymous with superior performance

Complete braking systems, comprising components derived from the world of motorsports and offering unrivalled levels of technology on the market. They feature aluminium radial-mounted fixed calipers, with opposing pistons. Depending on the type of system and the required performance level, the calipers can either be in two-parts, monoblock or even monoblock machined from solid billet metal. The uprated brake discs can be integral (one-piece) or composite, drilled or slotted.

- Brembo quality
- ✓ Safety
- Performance
- Comfort
- Sports driving
- ✓ Sporty look

## Available in 4 colours

1M3.9011A1

1M3.9011A2

1M3.9011A3

1M3.9011A5