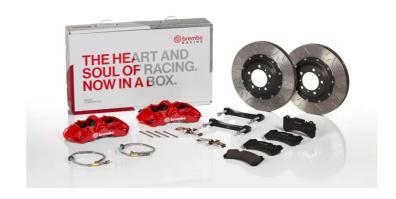

## UPGRADE GT KIT 1M3.9028A\_

## The 1M3.9028A\_ GT kit is synonymous with superior performance

Complete braking systems, comprising components derived from the world of motorsports and offering unrivalled levels of technology on the market. They feature aluminium radial-mounted fixed calipers, with opposing pistons. Depending on the type of system and the required performance level, the calipers can either be in two-parts, monoblock or even monoblock machined from solid billet metal. The uprated brake discs can be integral (one-piece) or composite, drilled or slotted.

- ✓ Brembo quality
- ✓ Safety
- Performance
- ✓ Comfort
- Sports driving
- ✓ Sporty look

## Available in 4 colours

1M3.9028A1

1M3.9028A2

1M3.9028A3

1M3.9028A5

## **Technical specifications**

Axle Diameter Thickness (TH)

Front 380 mm 32 mm

Caliper pistons Disc type Caliper type

6 2 pieces Monoblock

**COMPATIBLE VEHICLES**