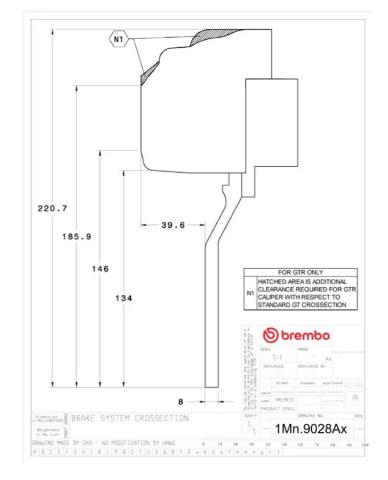

## **Technical specifications**

Axle Diameter Thickness (TH)

Front 380 mm 32 mm

Caliper pistons Disc type Caliper type

6 2 pieces Monoblock

**COMPATIBLE VEHICLES**