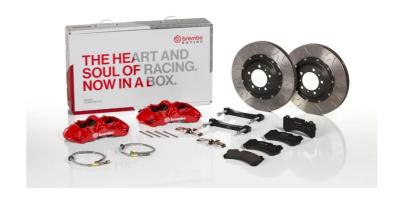

## UPGRADE GT KIT 1M3.9040A\_

## The 1M3.9040A\_ GT kit is synonymous with superior performance

Complete braking systems, comprising components derived from the world of motorsports and offering unrivalled levels of technology on the market. They feature aluminium radial-mounted fixed calipers, with opposing pistons. Depending on the type of system and the required performance level, the calipers can either be in two-parts, monoblock or even monoblock machined from solid billet metal. The uprated brake discs can be integral (one-piece) or composite, drilled or slotted.

- ✓ Brembo quality
- ✓ Safety
- Performance
- ✓ Comfort
- Sports driving
- ✓ Sporty look

## Available in 4 colours

1M3.9040A1

1M3.9040A2

1M3.9040A3

1M3.9040A5