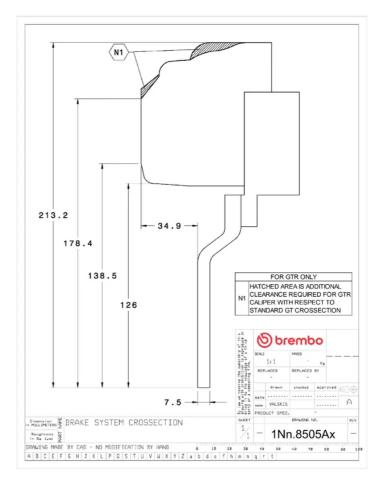

## () brembo

## UPGRADE GT KIT 1N1.8505A\_

The 1N1.8505A\_ GT kit is synonymous with superior performance

Complete braking systems, comprising components derived from the world of motorsports and offering unrivalled levels of technology on the market. They feature aluminium radial-mounted fixed calipers, with opposing pistons. Depending on the type of system and the required performance level, the calipers can either be in two-parts, monoblock or even monoblock machined from solid billet metal. The uprated brake discs can be integral (one-piece) or composite, drilled or slotted.

- Brembo quality
- Safety
- Performance
- Comfort
- Sports driving
- Sporty look

Available in 4 colours

1N1.8505A1

1N1.8505A2

1N1.8505A3

1N1.8505A5





## **Technical specifications**





**COMPATIBLE VEHICLES**