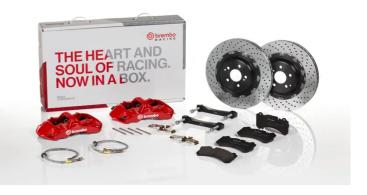

## UPGRADE GT KIT 1N1.8505A\_

The 1N1.8505A\_ GT kit is synonymous with superior performance

Complete braking systems, comprising components derived from the world of motorsports and offering unrivalled levels of technology on the market. They feature aluminium radial-mounted fixed calipers, with opposing pistons. Depending on the type of system and the required performance level, the calipers can either be in two-parts, monoblock or even monoblock machined from solid billet metal. The uprated brake discs can be integral (one-piece) or composite, drilled or slotted.

- Brembo quality
- Safety
- Performance
- Comfort
- Sports driving
- Sporty look

Available in 4 colours

1N1.8505A1

1N1.8505A2

1N1.8505A3

1N1.8505A5