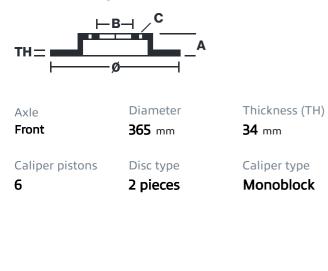

## () brembo

## UPGRADE GT KIT 1N1.8505A\_

The 1N1.8505A\_ GT kit is synonymous with superior performance

Complete braking systems, comprising components derived from the world of motorsports and offering unrivalled levels of technology on the market. They feature aluminium radial-mounted fixed calipers, with opposing pistons. Depending on the type of system and the required performance level, the calipers can either be in two-parts, monoblock or even monoblock machined from solid billet metal. The uprated brake discs can be integral (one-piece) or composite, drilled or slotted.

- Brembo quality
- Safety
- Performance
- Comfort
- Sports driving
- Sporty look

Available in 4 colours

1N1.8505A1

1N1.8505A2

1N1.8505A3

1N1.8505A5





## **Technical specifications**





**COMPATIBLE VEHICLES**