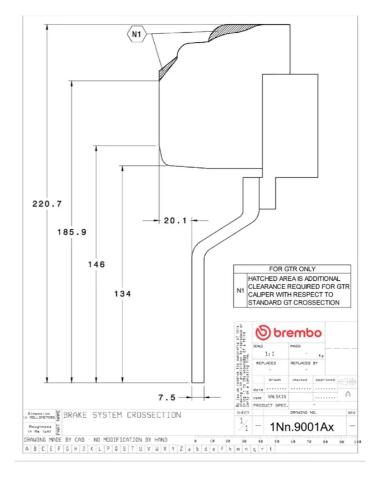

## **Technical specifications**

Axle Diameter Thickness (TH)

Front 380 mm 34 mm

Caliper pistons Disc type Caliper type

6 2 pieces Monoblock

**COMPATIBLE VEHICLES**