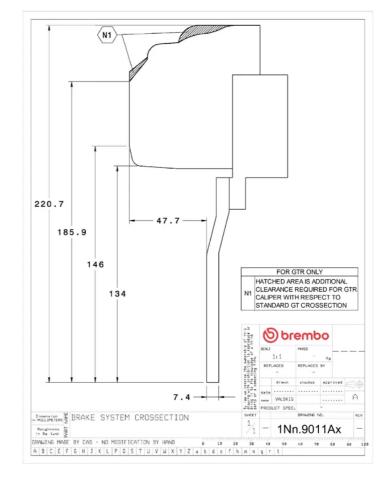

## **Technical specifications**

Axle Diameter Thickness (TH)

**Front** 380 mm 34 mm

Caliper pistons Disc type Caliper type

6 2 pieces Monoblock

**COMPATIBLE VEHICLES**