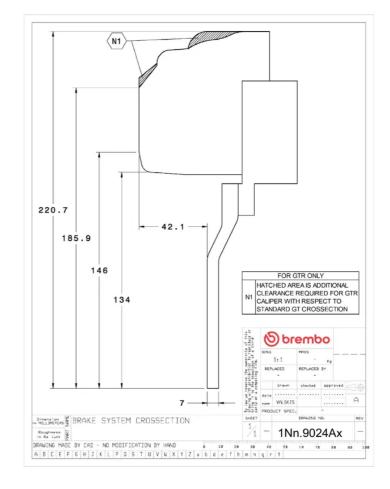

## **Technical specifications**

Axle Diameter Thickness (TH)

**Front** 380 mm 34 mm

Caliper pistons Disc type Caliper type

6 2 pieces Monoblock

**COMPATIBLE VEHICLES**