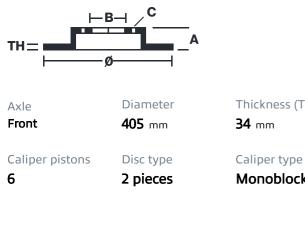

## **Technical specifications**

Thickness (TH)

Monoblock

**COMPATIBLE VEHICLES**