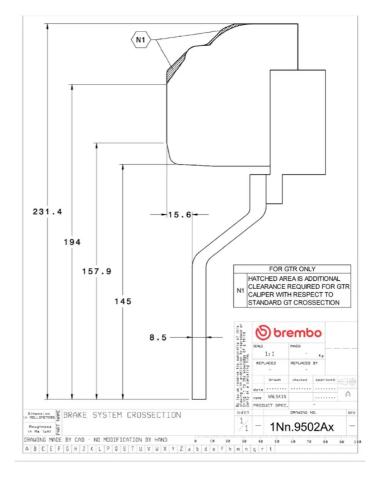

## UPGRADE GT KIT 1N1.9502A\_

The 1N1.9502A\_ GT kit is synonymous with superior performance

Complete braking systems, comprising components derived from the world of motorsports and offering unrivalled levels of technology on the market. They feature aluminium radial-mounted fixed calipers, with opposing pistons. Depending on the type of system and the required performance level, the calipers can either be in two-parts, monoblock or even monoblock machined from solid billet metal. The uprated brake discs can be integral (one-piece) or composite, drilled or slotted.