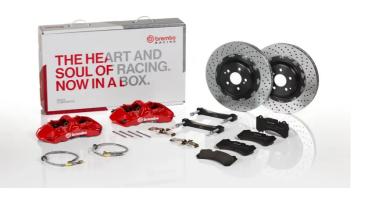

## UPGRADE GT KIT 1N1.9502A\_

The 1N1.9502A\_ GT kit is synonymous with superior performance

Complete braking systems, comprising components derived from the world of motorsports and offering unrivalled levels of technology on the market. They feature aluminium radial-mounted fixed calipers, with opposing pistons. Depending on the type of system and the required performance level, the calipers can either be in two-parts, monoblock or even monoblock machined from solid billet metal. The uprated brake discs can be integral (one-piece) or composite, drilled or slotted.

- Brembo quality
- Safety
- Performance
- Comfort
- Sports driving
- Sporty look

Available in 4 colours

1N1.9502A1

1N1.9502A2

1N1.9502A3

1N1.9502A5