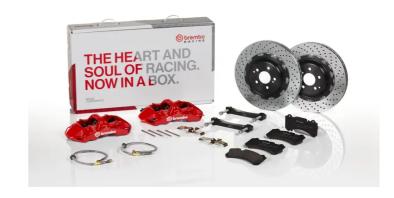

## UPGRADE GT KIT 1N1.9505A\_

## The 1N1.9505A\_ GT kit is synonymous with superior performance

Complete braking systems, comprising components derived from the world of motorsports and offering unrivalled levels of technology on the market. They feature aluminium radial-mounted fixed calipers, with opposing pistons. Depending on the type of system and the required performance level, the calipers can either be in two-parts, monoblock or even monoblock machined from solid billet metal. The uprated brake discs can be integral (one-piece) or composite, drilled or slotted.

- Brembo quality
- ✓ Safety
- Performance
- ✓ Comfort
- Sports driving
- ✓ Sporty look