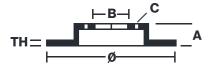

## **Technical specifications**

Axle Diameter Thickness (TH)

Front 405 mm 34 mm

Caliper pistons Disc type Caliper type

6 2 pieces Monoblock

**COMPATIBLE VEHICLES**