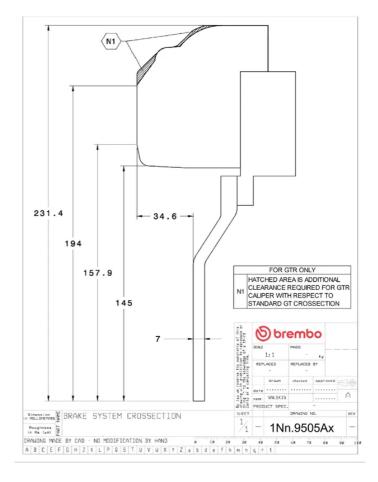

## **Technical specifications**

Axle Diameter Thickness (TH)

Front 405 mm 34 mm

Caliper pistons Disc type Caliper type

6 2 pieces Monoblock

**COMPATIBLE VEHICLES**