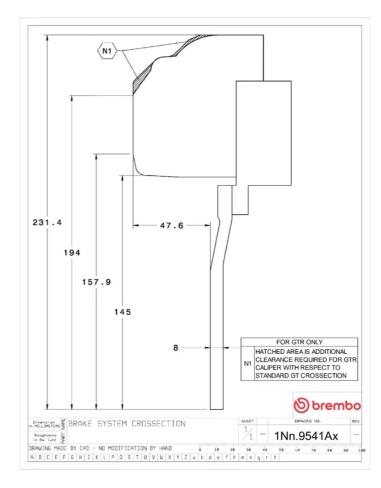

## () brembo

## UPGRADE GT KIT 1N1.9541A\_

The 1N1.9541A\_ GT kit is synonymous with superior performance

Complete braking systems, comprising components derived from the world of motorsports and offering unrivalled levels of technology on the market. They feature aluminium radial-mounted fixed calipers, with opposing pistons. Depending on the type of system and the required performance level, the calipers can either be in two-parts, monoblock or even monoblock machined from solid billet metal. The uprated brake discs can be integral (one-piece) or composite, drilled or slotted.

- Brembo quality
- Safety
- Performance
- Comfort
- Sports driving
- Sporty look

Available in 4 colours

**N1.9541A1 IN1.9541A2 IN1.9541A3** 



1N1.9541A5



## Technical specifications





**COMPATIBLE VEHICLES**