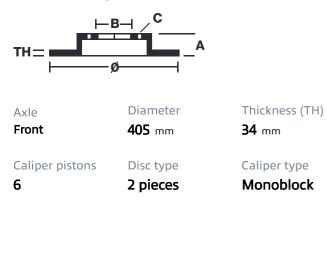

## () brembo

## UPGRADE GT KIT 1N1.9541A\_

The 1N1.9541A\_ GT kit is synonymous with superior performance

Complete braking systems, comprising components derived from the world of motorsports and offering unrivalled levels of technology on the market. They feature aluminium radial-mounted fixed calipers, with opposing pistons. Depending on the type of system and the required performance level, the calipers can either be in two-parts, monoblock or even monoblock machined from solid billet metal. The uprated brake discs can be integral (one-piece) or composite, drilled or slotted.

- Brembo quality
- Safety
- Performance
- Comfort
- Sports driving
- Sporty look

Available in 4 colours

**N1.9541A1 IN1.9541A2 IN1.9541A3** 



1N1.9541A5



## Technical specifications





**COMPATIBLE VEHICLES**