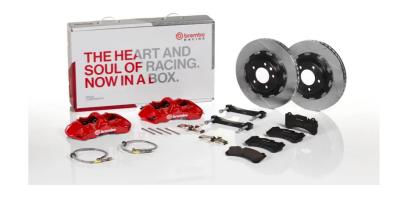

## UPGRADE GT KIT 1N2.9050A\_

## The 1N2.9050A\_ GT kit is synonymous with superior performance

Complete braking systems, comprising components derived from the world of motorsports and offering unrivalled levels of technology on the market. They feature aluminium radial-mounted fixed calipers, with opposing pistons. Depending on the type of system and the required performance level, the calipers can either be in two-parts, monoblock or even monoblock machined from solid billet metal. The uprated brake discs can be integral (one-piece) or composite, drilled or slotted.

## **Technical specifications**

Axle Diameter Thickness (TH)

**Front** 380 mm 34 mm

Caliper pistons Disc type Caliper type

6 2 pieces Monoblock

**COMPATIBLE VEHICLES**