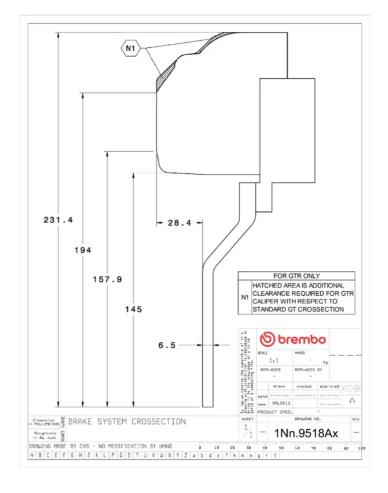

## **Technical specifications**

Axle Diameter Thickness (TH)

Front 405 mm 34 mm

Caliper pistons Disc type Caliper type

6 2 pieces Monoblock

**COMPATIBLE VEHICLES**