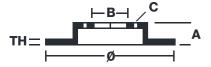

## **Technical specifications**

Axle Diameter Thickness (TH)

Front 405 mm 34 mm

Caliper pistons Disc type Caliper type

6 2 pieces Monoblock

**COMPATIBLE VEHICLES**