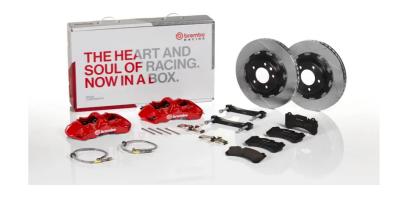

## UPGRADE GT KIT 1N2.9518A\_

## The 1N2.9518A\_ GT kit is synonymous with superior performance

Complete braking systems, comprising components derived from the world of motorsports and offering unrivalled levels of technology on the market. They feature aluminium radial-mounted fixed calipers, with opposing pistons. Depending on the type of system and the required performance level, the calipers can either be in two-parts, monoblock or even monoblock machined from solid billet metal. The uprated brake discs can be integral (one-piece) or composite, drilled or slotted.