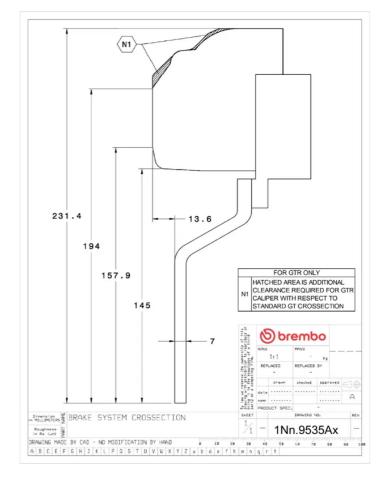

## **Technical specifications**

Axle Diameter Thickness (TH)

**Front** 405 mm 34 mm

Caliper pistons Disc type Caliper type

6 2 pieces Monoblock

**COMPATIBLE VEHICLES**