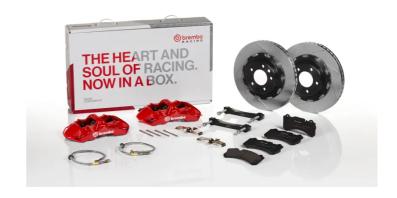

## UPGRADE GT KIT 1N2.9535A\_

## The 1N2.9535A\_ GT kit is synonymous with superior performance

Complete braking systems, comprising components derived from the world of motorsports and offering unrivalled levels of technology on the market. They feature aluminium radial-mounted fixed calipers, with opposing pistons. Depending on the type of system and the required performance level, the calipers can either be in two-parts, monoblock or even monoblock machined from solid billet metal. The uprated brake discs can be integral (one-piece) or composite, drilled or slotted.

## Available in 4 colours

1N2.9535A1

**1**N

1N2.9535A2

1N2.9535A3

1N2.9535A5

## **Technical specifications**

Axle Diameter Thickness (TH)

**Front** 405 mm 34 mm

Caliper pistons Disc type Caliper type

6 2 pieces Monoblock

**COMPATIBLE VEHICLES**