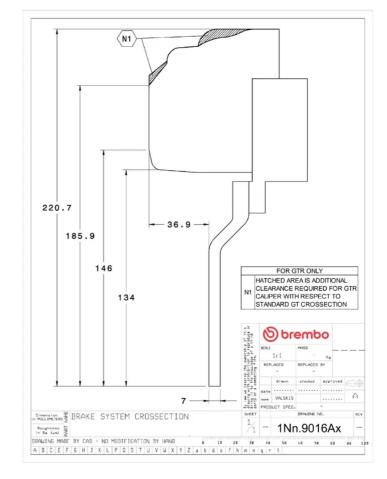

## () brembo

## UPGRADE GT KIT 1N3.9016A\_

The 1N3.9016A\_ GT kit is synonymous with superior performance

Complete braking systems, comprising components derived from the world of motorsports and offering unrivalled levels of technology on the market. They feature aluminium radial-mounted fixed calipers, with opposing pistons. Depending on the type of system and the required performance level, the calipers can either be in two-parts, monoblock or even monoblock machined from solid billet metal. The uprated brake discs can be integral (one-piece) or composite, drilled or slotted.

- Brembo quality
- Safety
- Performance
- Comfort
- Sports driving
- Sporty look

Available in 4 colours

1N3.9016A1

1N3.9016A2

1N3.9016A3







## **Technical specifications**





**COMPATIBLE VEHICLES**