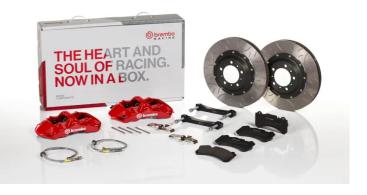

## UPGRADE GT KIT 1N3.9016A\_

The 1N3.9016A\_ GT kit is synonymous with superior performance

Complete braking systems, comprising components derived from the world of motorsports and offering unrivalled levels of technology on the market. They feature aluminium radial-mounted fixed calipers, with opposing pistons. Depending on the type of system and the required performance level, the calipers can either be in two-parts, monoblock or even monoblock machined from solid billet metal. The uprated brake discs can be integral (one-piece) or composite, drilled or slotted.

- Brembo quality
- Safety
- Performance
- Comfort
- Sports driving
- Sporty look

Available in 4 colours

1N3.9016A1

1N3.9016A2

1N3.9016A3