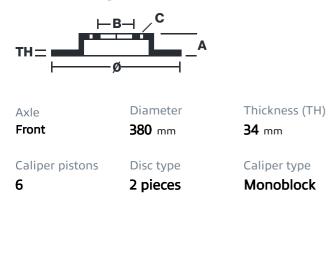

## () brembo

## UPGRADE GT KIT 1N3.9016A\_

The 1N3.9016A\_ GT kit is synonymous with superior performance

Complete braking systems, comprising components derived from the world of motorsports and offering unrivalled levels of technology on the market. They feature aluminium radial-mounted fixed calipers, with opposing pistons. Depending on the type of system and the required performance level, the calipers can either be in two-parts, monoblock or even monoblock machined from solid billet metal. The uprated brake discs can be integral (one-piece) or composite, drilled or slotted.

- Brembo quality
- Safety
- Performance
- Comfort
- Sports driving
- Sporty look

Available in 4 colours

1N3.9016A1

1N3.9016A2

1N3.9016A3







## **Technical specifications**





**COMPATIBLE VEHICLES**