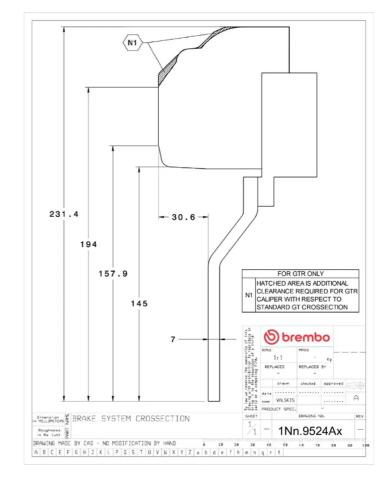

## **Technical specifications**

Axle Diameter Thickness (TH)

**Front** 405 mm 34 mm

Caliper pistons Disc type Caliper type

6 2 pieces Monoblock

**COMPATIBLE VEHICLES**