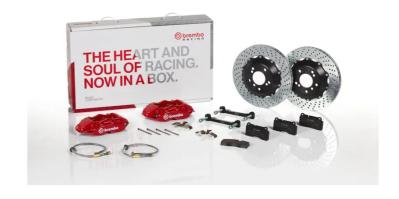

## UPGRADE GT KIT 1P1.8005A\_

## The 1P1.8005A\_ GT kit is synonymous with superior performance

Complete braking systems, comprising components derived from the world of motorsports and offering unrivalled levels of technology on the market. They feature aluminium radial-mounted fixed calipers, with opposing pistons. Depending on the type of system and the required performance level, the calipers can either be in two-parts, monoblock or even monoblock machined from solid billet metal. The uprated brake discs can be integral (one-piece) or composite, drilled or slotted.