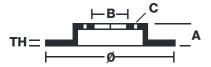

## **Technical specifications**

Axle Diameter Thickness (TH)

**Front** 345 mm 28 mm

Caliper pistons Disc type Caliper type

4 2 pieces Monoblock

**COMPATIBLE VEHICLES**