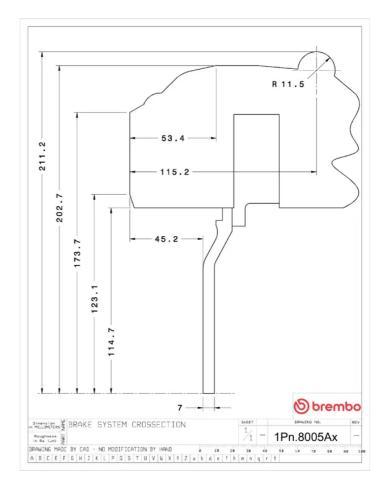

## **Technical specifications**

Axle Diameter Thickness (TH)

**Front** 345 mm 28 mm

Caliper pistons Disc type Caliper type

4 2 pieces Monoblock

**COMPATIBLE VEHICLES**