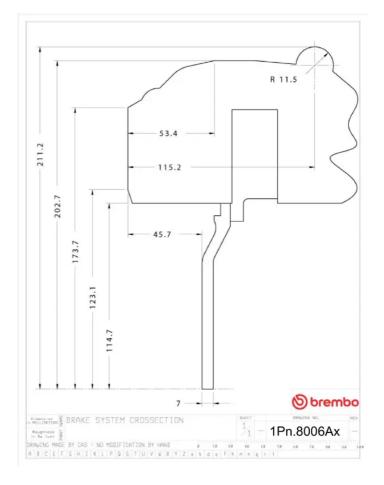

## **Technical specifications**

Diameter Thickness (TH) Axle

Front **345** mm **28** mm

Caliper type Caliper pistons Disc type 4

2 pieces Monoblock

**COMPATIBLE VEHICLES**