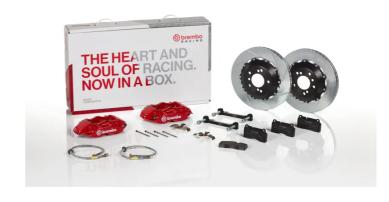

## The 1P2.8006A\_ GT kit is synonymous with superior performance

Complete braking systems, comprising components derived from the world of motorsports and offering unrivalled levels of technology on the market. They feature aluminium radial-mounted fixed calipers, with opposing pistons. Depending on the type of system and the required performance level, the calipers can either be in two-parts, monoblock or even monoblock machined from solid billet metal. The uprated brake discs can be integral (one-piece) or composite, drilled or slotted.

## **Technical specifications**

Diameter Thickness (TH) Axle

Front **345** mm **28** mm

Caliper type Caliper pistons Disc type 4

2 pieces Monoblock

**COMPATIBLE VEHICLES**