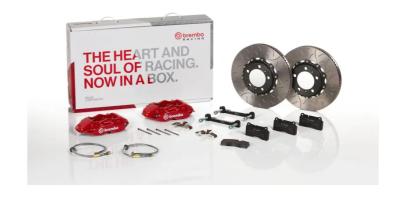

## UPGRADE GT KIT 1P3.8006A\_

## The 1P3.8006A\_ GT kit is synonymous with superior performance

Complete braking systems, comprising components derived from the world of motorsports and offering unrivalled levels of technology on the market. They feature aluminium radial-mounted fixed calipers, with opposing pistons. Depending on the type of system and the required performance level, the calipers can either be in two-parts, monoblock or even monoblock machined from solid billet metal. The uprated brake discs can be integral (one-piece) or composite, drilled or slotted.

- Brembo quality
- Safety
- Performance
- Comfort
- Sports driving
- ✓ Sporty look

## Available in 4 colours

1P3.8006A1

P3.8006A2

1P3.8006A3

1P3.8006A5