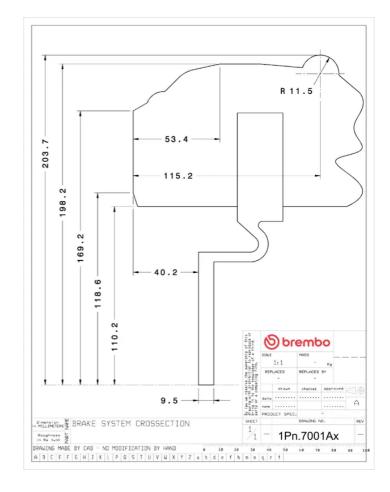

## **Technical specifications**

Axle Diameter Thickness (TH)

Front 336 mm 28 mm

Caliper pistons Disc type Caliper type

4 1 piece Monoblock

**COMPATIBLE VEHICLES**