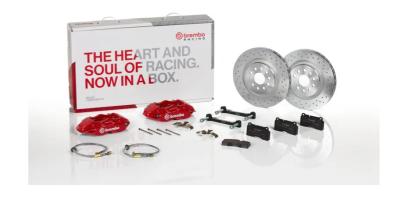

## UPGRADE GT KIT 1P4.7001A\_

## The 1P4.7001A\_ GT kit is synonymous with superior performance

Complete braking systems, comprising components derived from the world of motorsports and offering unrivalled levels of technology on the market. They feature aluminium radial-mounted fixed calipers, with opposing pistons. Depending on the type of system and the required performance level, the calipers can either be in two-parts, monoblock or even monoblock machined from solid billet metal. The uprated brake discs can be integral (one-piece) or composite, drilled or slotted.

- Brembo quality
- ✓ Safety
- ✓ Performance
- ✓ Comfort
- Sports driving
- ✓ Sporty look

## Available in 4 colours

1P4.7001A1

P4.7001A2

1P4.7001A3

1P4.7001A5