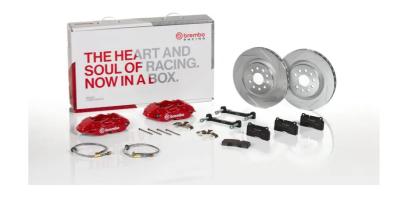

## UPGRADE GT KIT 1P5.7002A\_

## The 1P5.7002A\_ GT kit is synonymous with superior performance

Complete braking systems, comprising components derived from the world of motorsports and offering unrivalled levels of technology on the market. They feature aluminium radial-mounted fixed calipers, with opposing pistons. Depending on the type of system and the required performance level, the calipers can either be in two-parts, monoblock or even monoblock machined from solid billet metal. The uprated brake discs can be integral (one-piece) or composite, drilled or slotted.

- ✓ Brembo quality
- ✓ Safety
- Performance
- ✓ Comfort
- Sports driving
- ✓ Sporty look