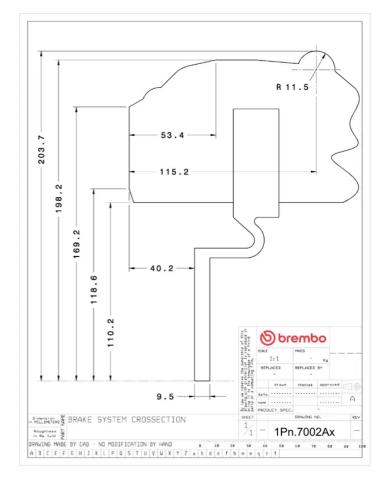

## **Technical specifications**

Axle Diameter Thickness (TH)

Front 336 mm 28 mm

Caliper pistons Disc type Caliper type

4 1 piece Monoblock

**COMPATIBLE VEHICLES**