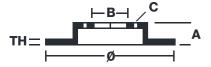

## **Technical specifications**

Axle Diameter Thickness (TH)

Front 336 mm 28 mm

Caliper pistons Disc type Caliper type

4 1 piece Monoblock

**COMPATIBLE VEHICLES**