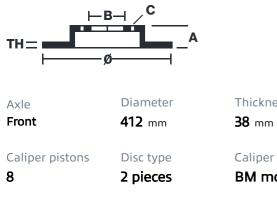

## () brembo

## UPGRADE GT KIT 1Q1.9602A\_

The 1Q1.9602A\_ GT kit is synonymous with superior performance

Complete braking systems, comprising components derived from the world of motorsports and offering unrivalled levels of technology on the market. They feature aluminium radial-mounted fixed calipers, with opposing pistons. Depending on the type of system and the required performance level, the calipers can either be in two-parts, monoblock or even monoblock machined from solid billet metal. The uprated brake discs can be integral (one-piece) or composite, drilled or slotted.

- Brembo quality
- Safety
- Performance
- Comfort
- Sports driving
- Sporty look

Available in 5 colours



1Q1.9602A2 – 1Q

 1Q1.9602A7





## **Technical specifications**





## Caliper type **BM monoblock**