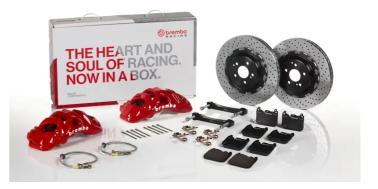

## UPGRADE GT KIT 1Q1.9602A\_

The 1Q1.9602A\_ GT kit is synonymous with superior performance

Complete braking systems, comprising components derived from the world of motorsports and offering unrivalled levels of technology on the market. They feature aluminium radial-mounted fixed calipers, with opposing pistons. Depending on the type of system and the required performance level, the calipers can either be in two-parts, monoblock or even monoblock machined from solid billet metal. The uprated brake discs can be integral (one-piece) or composite, drilled or slotted.

- Brembo quality
- Safety
- Performance
- Comfort
- Sports driving
- Sporty look

Available in 5 colours

1Q1.9602A2 – 1Q

 1Q1.9602A7