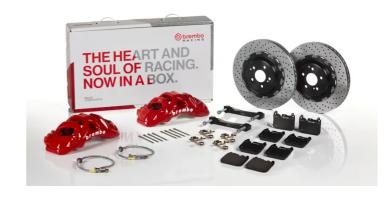

## **UPGRADE GT KIT** 1Q1.9610A\_

## The 1Q1.9610A GT kit is synonymous with superior performance

Complete braking systems, comprising components derived from the world of motorsports and offering unrivalled levels of technology on the market. They feature aluminium radial-mounted fixed calipers, with opposing pistons. Depending on the type of system and the required performance level, the calipers can either be in two-parts, monoblock or even monoblock machined from solid billet metal. The uprated brake discs can be integral (one-piece) or composite, drilled or slotted.

- Brembo quality
- Safety
- Performance
- Comfort
- Sports driving
- Sporty look