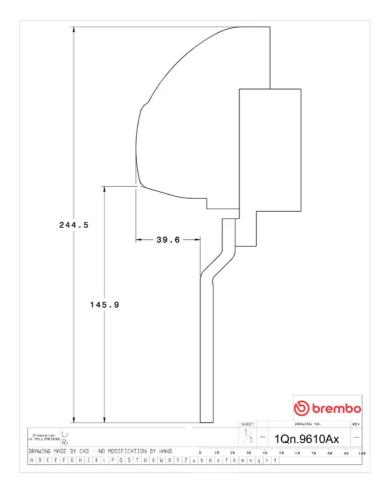

## **UPGRADE GT KIT** 1Q1.9610A\_

## **Technical specifications**

Axle Diameter Thickness (TH)

Front 412 mm 38 mm

Caliper pistons Disc type Caliper type

8 2 pieces BM monoblock

**COMPATIBLE VEHICLES**