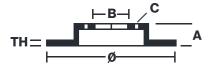

## **Technical specifications**

Axle Diameter Thickness (TH)

Front 412 mm 38 mm

Caliper pistons Disc type Caliper type

8 2 pieces BM monoblock

**COMPATIBLE VEHICLES**