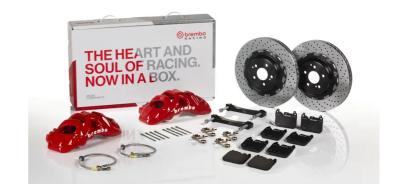

## The 1Q1.9615A\_ GT kit is synonymous with superior performance

Complete braking systems, comprising components derived from the world of motorsports and offering unrivalled levels of technology on the market. They feature aluminium radial-mounted fixed calipers, with opposing pistons. Depending on the type of system and the required performance level, the calipers can either be in two-parts, monoblock or even monoblock machined from solid billet metal. The uprated brake discs can be integral (one-piece) or composite, drilled or slotted.

- Brembo quality
- Safety
- Performance
- Comfort
- Sports driving
- Sporty look