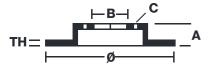

## **Technical specifications**

Axle Diameter Thickness (TH)

**Front** 412 mm 38 mm

Caliper pistons Disc type Caliper type

8 2 pieces BM monoblock

**COMPATIBLE VEHICLES**