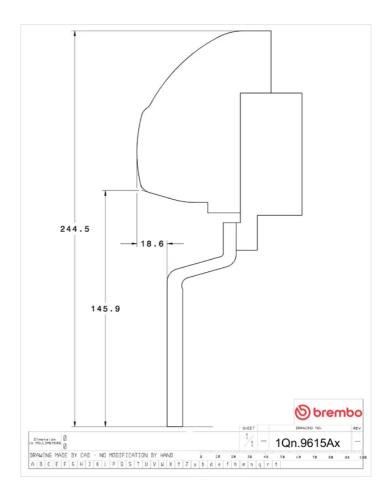

us with superior performance

Complete braking systems, comprising components derived from the world of motorsports and offering unrivalled levels of technology on the market. They feature aluminium radial-mounted fixed calipers, with opposing pistons. Depending on the type of system and the required performance level, the calipers can either be in two-parts, monoblock or even monoblock machined from solid billet metal. The uprated brake discs can be integral (one-piece) or composite, drilled or slotted.



- Brembo quality
- Safety
- Performance
- Comfort
- Sports driving
- Sporty look

## Available in 5 colours

1Q1.9615A1

1Q1.9615A7

## **Technical specifications**



Axle Diameter Thickness (TH)

**Front** 412 mm 38 mm

Caliper pistons Disc type Caliper type

8 2 pieces BM monoblock



**COMPATIBLE VEHICLES**