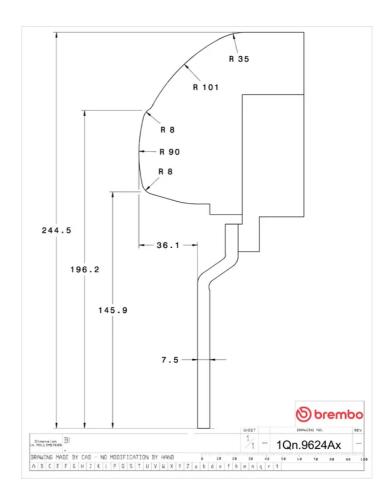

## **Technical specifications**

Axle Diameter Thickness (TH)

**Front** 412 mm 38 mm

Caliper pistons Disc type Caliper type

8 2 pieces BM monoblock

**COMPATIBLE VEHICLES**