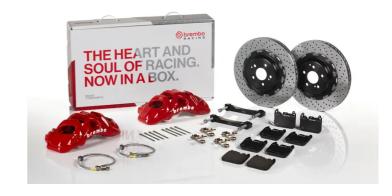

## The 1Q1.9624A\_ GT kit is synonymous with superior performance

Complete braking systems, comprising components derived from the world of motorsports and offering unrivalled levels of technology on the market. They feature aluminium radial-mounted fixed calipers, with opposing pistons. Depending on the type of system and the required performance level, the calipers can either be in two-parts, monoblock or even monoblock machined from solid billet metal. The uprated brake discs can be integral (one-piece) or composite, drilled or slotted.

- Brembo quality
- ✓ Safety
- Performance
- ✓ Comfort
- Sports driving
- ✓ Sporty look