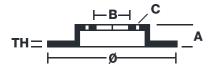

## **Technical specifications**

Axle Diameter Thickness (TH)

**Front** 412 mm 38 mm

Caliper pistons Disc type Caliper type

8 2 pieces BM monoblock

**COMPATIBLE VEHICLES**