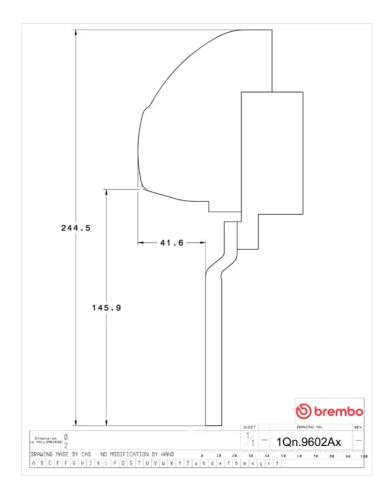

## **Technical specifications**

Axle Diameter Thickness (TH)

Front 412 mm 38 mm

Caliper pistons Disc type Caliper type

8 2 pieces BM monoblock

**COMPATIBLE VEHICLES**