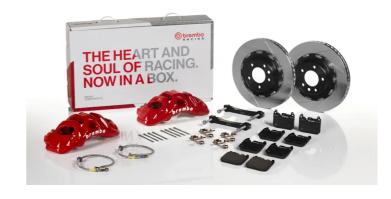

## UPGRADE GT KIT 1Q2.9602A\_

## The 1Q2.9602A\_ GT kit is synonymous with superior performance

Complete braking systems, comprising components derived from the world of motorsports and offering unrivalled levels of technology on the market. They feature aluminium radial-mounted fixed calipers, with opposing pistons. Depending on the type of system and the required performance level, the calipers can either be in two-parts, monoblock or even monoblock machined from solid billet metal. The uprated brake discs can be integral (one-piece) or composite, drilled or slotted.

- Brembo quality
- ✓ Safety
- ✓ Performance
- Comfort
- Sports driving
- ✓ Sporty look