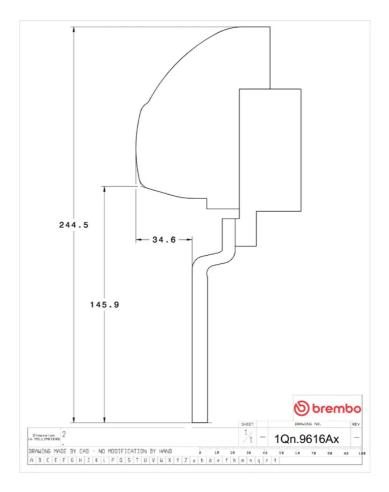

## UPGRADE GT KIT 1Q2.9616A\_

## Available in 5 colours

1Q2.9616A1

1Q2.9616A2

O 1Q2.9616A5

1Q2.9616A6

1Q2.9616A7