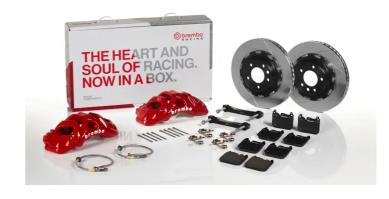

## UPGRADE GT KIT 1Q2.9616A\_

## The 1Q2.9616A\_ GT kit is synonymous with superior performance

Complete braking systems, comprising components derived from the world of motorsports and offering unrivalled levels of technology on the market. They feature aluminium radial-mounted fixed calipers, with opposing pistons. Depending on the type of system and the required performance level, the calipers can either be in two-parts, monoblock or even monoblock machined from solid billet metal. The uprated brake discs can be integral (one-piece) or composite, drilled or slotted.

- Brembo quality
- ✓ Safety
- Performance
- ✓ Comfort
- Sports driving
- ✓ Sporty look