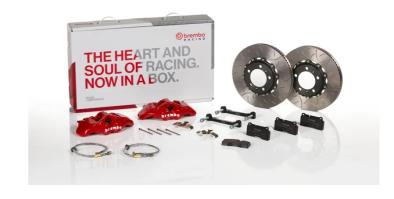

## UPGRADE GT KIT 1S3.8006A\_

## The 1S3.8006A\_ GT kit is synonymous with superior performance

Complete braking systems, comprising components derived from the world of motorsports and offering unrivalled levels of technology on the market. They feature aluminium radial-mounted fixed calipers, with opposing pistons. Depending on the type of system and the required performance level, the calipers can either be in two-parts, monoblock or even monoblock machined from solid billet metal. The uprated brake discs can be integral (one-piece) or composite, drilled or slotted.