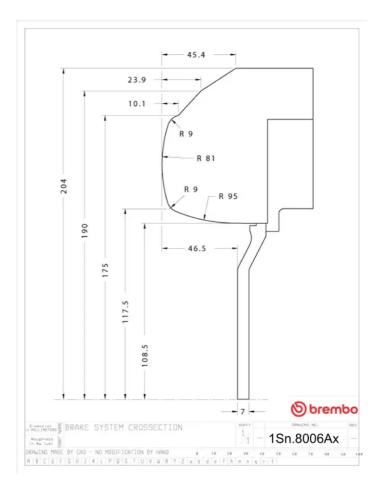

## **Technical specifications**

Axle Diameter Thickness (TH)

**Front** 345 mm 28 mm

Caliper pistons Disc type Caliper type

4 2 pieces BM monoblock

**COMPATIBLE VEHICLES**