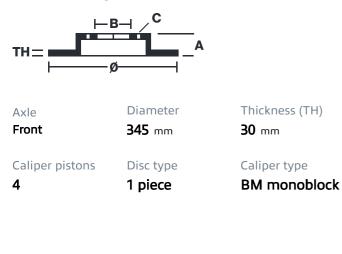

## () brembo

## UPGRADE GT KIT 1S4.8001A\_

The 1S4.8001A\_ GT kit is synonymous with superior performance

Complete braking systems, comprising components derived from the world of motorsports and offering unrivalled levels of technology on the market. They feature aluminium radial-mounted fixed calipers, with opposing pistons. Depending on the type of system and the required performance level, the calipers can either be in two-parts, monoblock or even monoblock machined from solid billet metal. The uprated brake discs can be integral (one-piece) or composite, drilled or slotted.

1S4.8001A2

- ✓ Brembo quality
- Safety
- Performance
- Comfort
- Sports driving
- Sporty look

Available in 5 colours



1S4.8001A5

154.8001A6

1S4.8001A7





## **Technical specifications**





**COMPATIBLE VEHICLES**