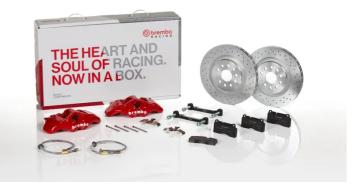

## () brembo

## UPGRADE GT KIT 1S4.8001A\_

The 1S4.8001A\_ GT kit is synonymous with superior performance

Complete braking systems, comprising components derived from the world of motorsports and offering unrivalled levels of technology on the market. They feature aluminium radial-mounted fixed calipers, with opposing pistons. Depending on the type of system and the required performance level, the calipers can either be in two-parts, monoblock or even monoblock machined from solid billet metal. The uprated brake discs can be integral (one-piece) or composite, drilled or slotted.

1S4.8001A2

- ✓ Brembo quality
- Safety
- Performance
- Comfort
- Sports driving
- Sporty look

Available in 5 colours



1S4.8001A5

154.8001A6

1S4.8001A7





## **Technical specifications**





**COMPATIBLE VEHICLES**