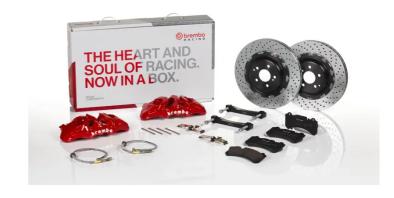

## UPGRADE GT KIT 1T1.9022A\_

## The 1T1.9022A\_ GT kit is synonymous with superior performance

Complete braking systems, comprising components derived from the world of motorsports and offering unrivalled levels of technology on the market. They feature aluminium radial-mounted fixed calipers, with opposing pistons. Depending on the type of system and the required performance level, the calipers can either be in two-parts, monoblock or even monoblock machined from solid billet metal. The uprated brake discs can be integral (one-piece) or composite, drilled or slotted.

## Available in 5 colours

1T1.9022A1

1T1.9022A2

1T1.9022A5

1T1.9022A6

1T1.9022A7