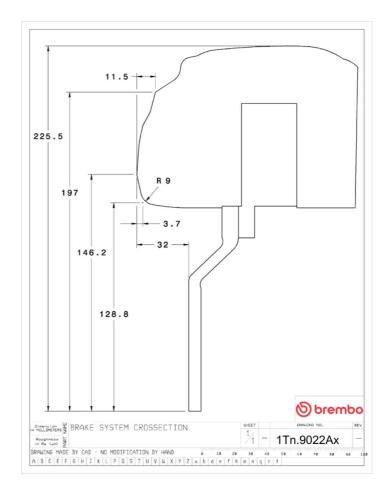

## **Technical specifications**

Axle Diameter Thickness (TH)

**Front** 380 mm 34 mm

Caliper pistons Disc type Caliper type

6 2 pieces BM monoblock

**COMPATIBLE VEHICLES**