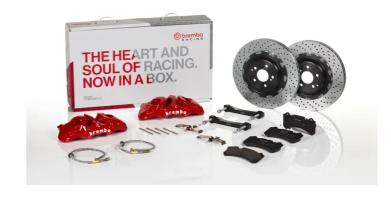

## The 1T1.9032A\_ GT kit is synonymous with superior performance

Complete braking systems, comprising components derived from the world of motorsports and offering unrivalled levels of technology on the market. They feature aluminium radial-mounted fixed calipers, with opposing pistons. Depending on the type of system and the required performance level, the calipers can either be in two-parts, monoblock or even monoblock machined from solid billet metal. The uprated brake discs can be integral (one-piece) or composite, drilled or slotted.

- Brembo quality
- ✓ Safety
- Performance
- ✓ Comfort
- Sports driving
- ✓ Sporty look