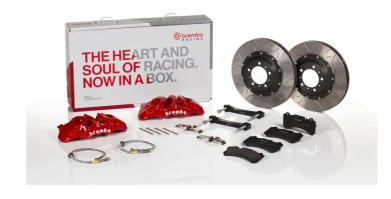

## UPGRADE GT KIT 1T3.9507A\_

## The 1T3.9507A\_ GT kit is synonymous with superior performance

Complete braking systems, comprising components derived from the world of motorsports and offering unrivalled levels of technology on the market. They feature aluminium radial-mounted fixed calipers, with opposing pistons. Depending on the type of system and the required performance level, the calipers can either be in two-parts, monoblock or even monoblock machined from solid billet metal. The uprated brake discs can be integral (one-piece) or composite, drilled or slotted.