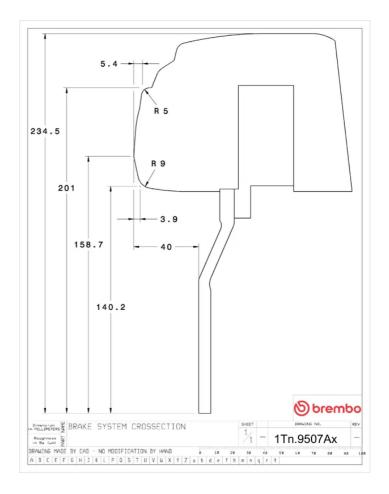

## **Technical specifications**

Axle Diameter Thickness (TH)

Front 405 mm 34 mm

Caliper pistons Disc type Caliper type

6 2 pieces BM monoblock

**COMPATIBLE VEHICLES**