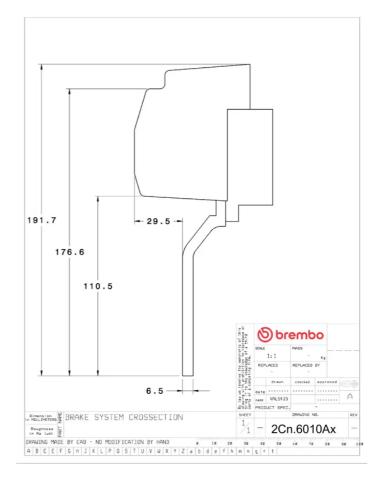

## **Technical specifications**

Axle Diameter Thickness (TH)

**Rear** 328 mm 28 mm

Caliper pistons Disc type Caliper type

4 2 pieces 2 pieces

**COMPATIBLE VEHICLES**