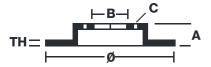

## **Technical specifications**

Axle Diameter Thickness (TH)

**Rear** 328 mm 28 mm

Caliper pistons Disc type Caliper type

4 2 pieces 2 pieces

**COMPATIBLE VEHICLES**