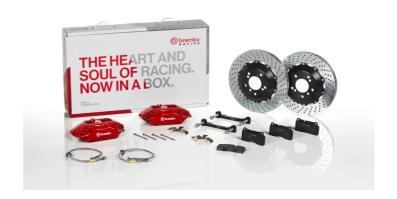

## The 2C1.8022A\_ GT kit is synonymous with superior performance

Complete braking systems, comprising components derived from the world of motorsports and offering unrivalled levels of technology on the market. They feature aluminium radial-mounted fixed calipers, with opposing pistons. Depending on the type of system and the required performance level, the calipers can either be in two-parts, monoblock or even monoblock machined from solid billet metal. The uprated brake discs can be integral (one-piece) or composite, drilled or slotted.