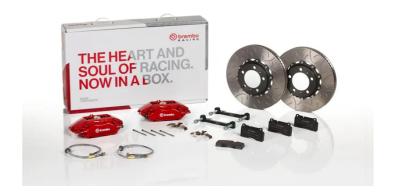

## UPGRADE GT KIT 2C3.8004A\_

## The 2C3.8004A\_ GT kit is synonymous with superior performance

Complete braking systems, comprising components derived from the world of motorsports and offering unrivalled levels of technology on the market. They feature aluminium radial-mounted fixed calipers, with opposing pistons. Depending on the type of system and the required performance level, the calipers can either be in two-parts, monoblock or even monoblock machined from solid billet metal. The uprated brake discs can be integral (one-piece) or composite, drilled or slotted.