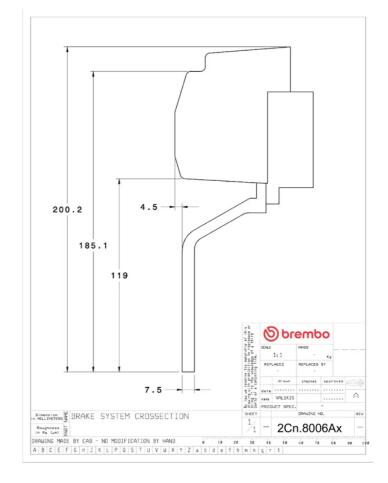

## **Technical specifications**

Axle Diameter Thickness (TH)

**Rear** 345 mm 28 mm

Caliper pistons Disc type Caliper type

4 2 pieces 2 pieces

**COMPATIBLE VEHICLES**