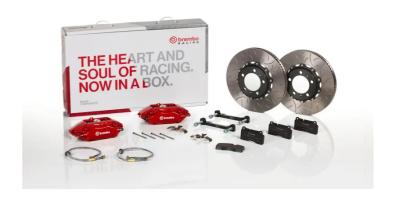

## UPGRADE GT KIT 2C3.8022A\_

## The 2C3.8022A\_ GT kit is synonymous with superior performance

Complete braking systems, comprising components derived from the world of motorsports and offering unrivalled levels of technology on the market. They feature aluminium radial-mounted fixed calipers, with opposing pistons. Depending on the type of system and the required performance level, the calipers can either be in two-parts, monoblock or even monoblock machined from solid billet metal. The uprated brake discs can be integral (one-piece) or composite, drilled or slotted.

## Available in 3 colours

2C3.8022A2

2C3.8022A3

## **Technical specifications**

Axle Diameter Thickness (TH)

**Rear** 345 mm 28 mm

Caliper pistons Disc type Caliper type

4 2 pieces 2 pieces

**COMPATIBLE VEHICLES**