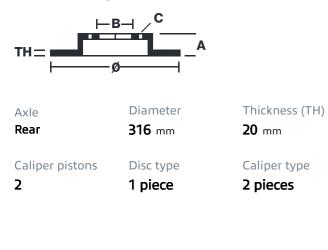

## () brembo

## UPGRADE GT KIT 2E4.5002A\_

The 2E4.5002A\_ GT kit is synonymous with superior performance

Complete braking systems, comprising components derived from the world of motorsports and offering unrivalled levels of technology on the market. They feature aluminium radial-mounted fixed calipers, with opposing pistons. Depending on the type of system and the required performance level, the calipers can either be in two-parts, monoblock or even monoblock machined from solid billet metal. The uprated brake discs can be integral (one-piece) or composite, drilled or slotted.

- ✓ Brembo quality
- Safety
- Performance
- Comfort
- Sports driving
- Sporty look

Available in 4 colours

2E4.5002A1

2E4.5002A2 **2E4.5002A3** 

**2E4.5002A4** 





## **Technical specifications**





**COMPATIBLE VEHICLES**