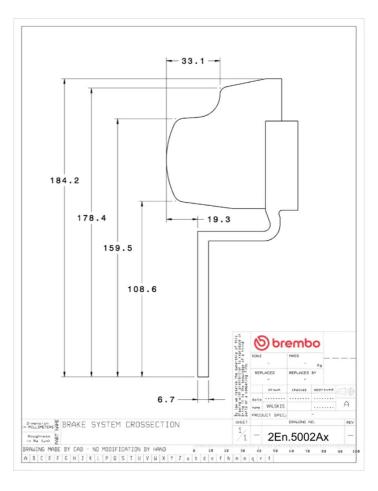

## () brembo

## UPGRADE GT KIT 2E4.5002A\_

The 2E4.5002A\_ GT kit is synonymous with superior performance

Complete braking systems, comprising components derived from the world of motorsports and offering unrivalled levels of technology on the market. They feature aluminium radial-mounted fixed calipers, with opposing pistons. Depending on the type of system and the required performance level, the calipers can either be in two-parts, monoblock or even monoblock machined from solid billet metal. The uprated brake discs can be integral (one-piece) or composite, drilled or slotted.

- ✓ Brembo quality
- Safety
- Performance
- Comfort
- Sports driving
- Sporty look

Available in 4 colours

2E4.5002A1

2E4.5002A2 **2E4.5002A3** 

**2E4.5002A4** 





## **Technical specifications**





**COMPATIBLE VEHICLES**