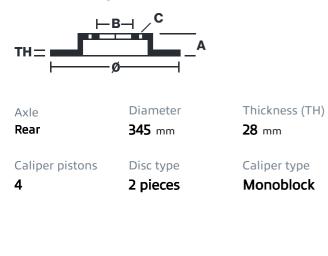

## () brembo

## UPGRADE GT KIT 2P1.8002A\_

The 2P1.8002A\_ GT kit is synonymous with superior performance

Complete braking systems, comprising components derived from the world of motorsports and offering unrivalled levels of technology on the market. They feature aluminium radial-mounted fixed calipers, with opposing pistons. Depending on the type of system and the required performance level, the calipers can either be in two-parts, monoblock or even monoblock machined from solid billet metal. The uprated brake discs can be integral (one-piece) or composite, drilled or slotted.

- Brembo quality
- Safety
- Performance
- Comfort
- Sports driving
- Sporty look

Available in 4 colours

2P1.8002A1

2P1.8002A2

2P1.8002A3 - 2P1.8002A5





## **Technical specifications**





**COMPATIBLE VEHICLES**