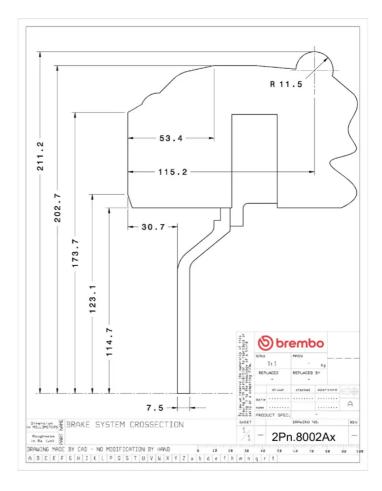

## () brembo

## UPGRADE GT KIT 2P1.8002A\_

The 2P1.8002A\_ GT kit is synonymous with superior performance

Complete braking systems, comprising components derived from the world of motorsports and offering unrivalled levels of technology on the market. They feature aluminium radial-mounted fixed calipers, with opposing pistons. Depending on the type of system and the required performance level, the calipers can either be in two-parts, monoblock or even monoblock machined from solid billet metal. The uprated brake discs can be integral (one-piece) or composite, drilled or slotted.

- Brembo quality
- Safety
- Performance
- Comfort
- Sports driving
- Sporty look

Available in 4 colours

2P1.8002A1

2P1.8002A2

2P1.8002A3 - 2P1.8002A5





## **Technical specifications**





**COMPATIBLE VEHICLES**