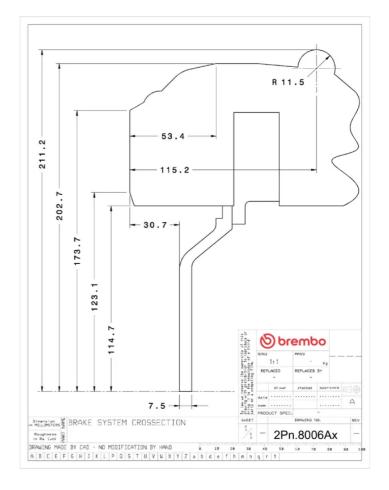

## **Technical specifications**

Axle Diameter Thickness (TH)

**Rear** 345 mm 28 mm

Caliper pistons Disc type Caliper type

4 2 pieces Monoblock

**COMPATIBLE VEHICLES**