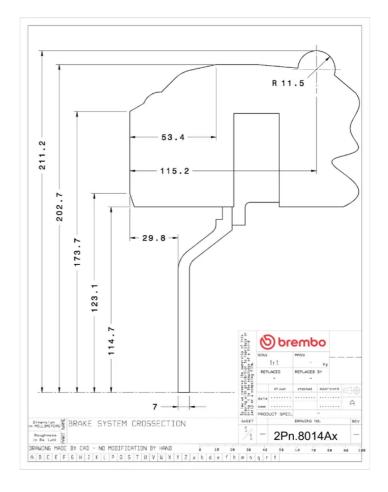

## **Technical specifications**

Axle Diameter Thickness (TH)

**Rear** 345 mm 28 mm

Caliper pistons Disc type Caliper type

4 2 pieces Monoblock

**COMPATIBLE VEHICLES**