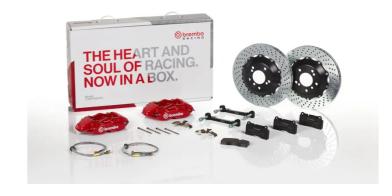

## UPGRADE GT KIT 2P1.8014A\_

## The 2P1.8014A\_ GT kit is synonymous with superior performance

Complete braking systems, comprising components derived from the world of motorsports and offering unrivalled levels of technology on the market. They feature aluminium radial-mounted fixed calipers, with opposing pistons. Depending on the type of system and the required performance level, the calipers can either be in two-parts, monoblock or even monoblock machined from solid billet metal. The uprated brake discs can be integral (one-piece) or composite, drilled or slotted.

- Brembo quality
- ✓ Safety
- Performance
- ✓ Comfort
- Sports driving
- ✓ Sporty look