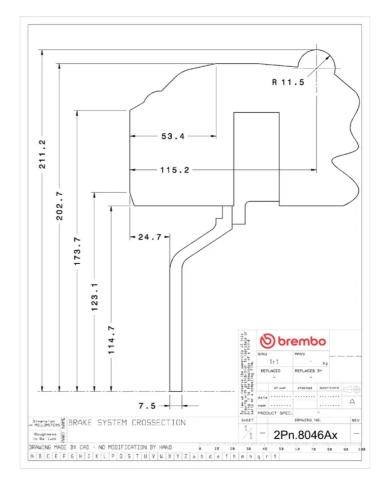

## **Technical specifications**

Axle Diameter Thickness (TH)

**Rear** 345 mm 28 mm

Caliper pistons Disc type Caliper type

4 2 pieces Monoblock

**COMPATIBLE VEHICLES**