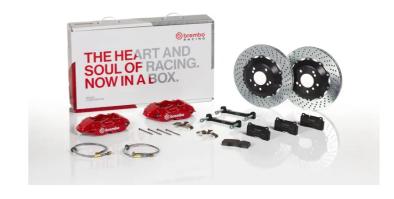

## UPGRADE GT KIT 2P1.8048A\_

## The 2P1.8048A\_ GT kit is synonymous with superior performance

Complete braking systems, comprising components derived from the world of motorsports and offering unrivalled levels of technology on the market. They feature aluminium radial-mounted fixed calipers, with opposing pistons. Depending on the type of system and the required performance level, the calipers can either be in two-parts, monoblock or even monoblock machined from solid billet metal. The uprated brake discs can be integral (one-piece) or composite, drilled or slotted.

- Brembo quality
- ✓ Safety
- Performance
- ✓ Comfort
- Sports driving
- ✓ Sporty look