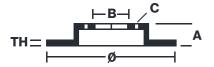

## **Technical specifications**

Axle Diameter Thickness (TH)

**Rear** 345 mm 28 mm

Caliper pistons Disc type Caliper type

4 2 pieces Monoblock

**COMPATIBLE VEHICLES**