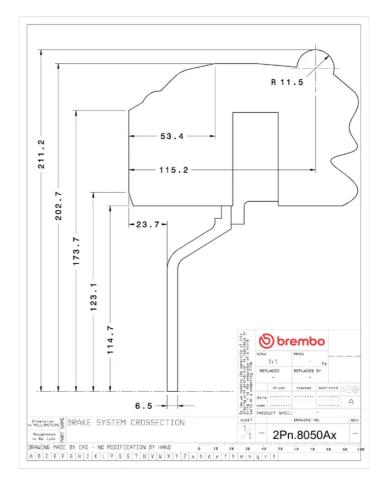

## **Technical specifications**

Axle Diameter Thickness (TH)

**Rear** 345 mm 28 mm

Caliper pistons Disc type Caliper type

4 2 pieces Monoblock

**COMPATIBLE VEHICLES**